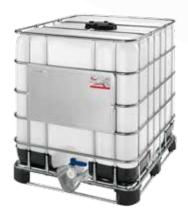

### **IBC heating solutions**

To heat up products in IBC containers we developed an aluminum heating mat PCA for single use.

#### **DIBCH: Insulated heating jacket for IBC**

- > For standard 1000l IBC container
- > 2 integrated adjustable thermostats 0 to 90°C
- > Adjustable release buckles for easy installation
- > IP51 protection degree
- > 2000W at 230V