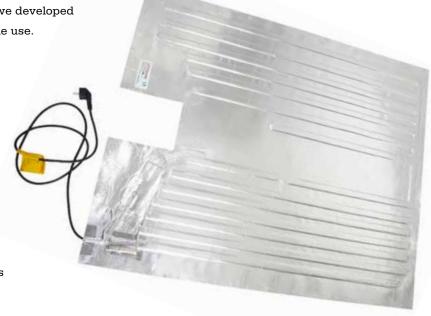

### **IBC heating solutions**

To heat up products in IBC containers we developed an aluminum heating mat PCA for single use.

# **PCA F128**

### **Technical specifications**

> Reinforced

> Dimensions: 1120 x 930 mm > Power: 1400W at 230V > Thermostat 60°C

> Limiter: 70°C

> Protection degree: IP54

> Finished with aluminum from all sides (top, sides & bottom)

> Standard power cable with connector

> Warning label and tracking label

#### **Advantages**

- > Quick and easy to install
- > Low pricing
- > Reinforced to carry the weight of the IBC
- > Water resistant
- > CE approved