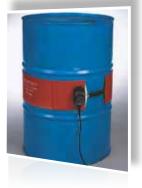

#### **CFB: Metal sheathed drum heater**

- > For standard 200l drum
- > Integral thermostat 30 to 90°C
- > IP30 protection degree
- > 2500W at 230V