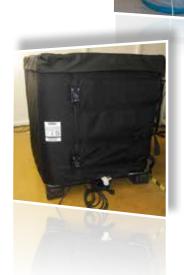

#### **DIBCH: Insulated heating jacket for IBC**

- > For standard 1000l IBC container
- > 2 integrated adjustable thermostats 0 to 90°C
- > Adjustable release buckles for easy installation
- > IP51 protection degree
- > 2000W at 230V