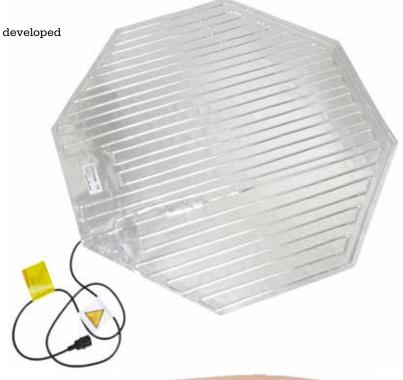

# **BIB heating solutions**

To heat up products in Bag-in-Box packaging we developed an aluminum heating mat PCA for single use.

# **PCA F116**

### **Technical specifications**

> Dimensions: 1000 x 1000 mm

> Power: 1025W at 230V

> Thermostat 50°C

> Limiter: 60°C

> Protection degree: IP30

> Finished with aluminum on top & sides

> Standard power cable with connector

> Warning label and tracking label

# **Advantages**

- > Quick and easy to install
- > Low pricing
- > CE approved