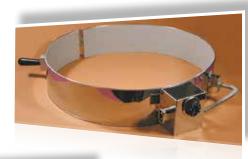

#### **CFR: Flexible drum heater**

- > For standard 200l drum
- > Silicone heating mat with spring fixing
- > Integral thermostat 20 to 120°C
- > IP51 protection degree
- > 1500W at 230V